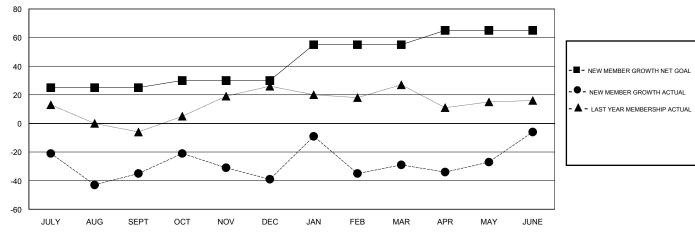

## District 2 T2

Results as of: 6/30/2017

| Clubs         |               |           |               | Members               |                                                                |                                                              |                                                    |  |
|---------------|---------------|-----------|---------------|-----------------------|----------------------------------------------------------------|--------------------------------------------------------------|----------------------------------------------------|--|
|               | RESULTS FOR   | 2016-2017 |               | RESULTS FOR 2016-2017 |                                                                |                                                              |                                                    |  |
| QUARTER       | NEW CLUB GOAL | NEW CLUBS | DROPPED CLUBS | QUARTER               | NEW MEMBER GROWTH<br>NET GOAL (not reinstated<br>or transfers) | NEW MEMBER<br>GROWTH ACTUAL (not<br>reinstated or transfers) | DROPPED<br>MEMBERS ACTUAL<br>(including transfers) |  |
| JULY/AUG/SEPT | 1             | 0         | 0             | JULY/AUG/SEPT         | 25                                                             | 33                                                           | 68                                                 |  |
| OCT/NOV/DEC   | 0             | 1         | 1             | OCT/NOV/DEC           | 5                                                              | 47                                                           | 51                                                 |  |
| JAN/FEB/MAR   | 1             | 1         | 1             | JAN/FEB/MAR           | 25                                                             | 71                                                           | 61                                                 |  |
| APR/MAY/JUNE  | 0             | 1         | 0             | APR/MAY/JUNE          | 10                                                             | 69                                                           | 46                                                 |  |

## GOALS AND ACTUAL MEMBERS CUMULATIVE

| DROPPED CLUBS: 2  DROPPED MEMBERS |     | 25 CLUBS OF 45 ADDED 1 OR MORE<br>NEW MEMBERS | GENDER DISTR<br>MALE<br>FEMALE  | 1,010 (75.37%)<br>330 (24.63%) |     |
|-----------------------------------|-----|-----------------------------------------------|---------------------------------|--------------------------------|-----|
| DECEASED                          | 11  | CHOCHEDE FOR CHMULATIVE                       | TOTAL FAMILY UNIT MEMBERS       |                                | 120 |
| CLUB CANCELLED 13 OTHER 202       |     | CLICK HERE FOR CUMULATIVE  MEMBERSHIP DATA    | FAMILY MEMBERS PAYING HALF DUES |                                | 61  |
| TOTAL                             | 226 |                                               | 5020                            |                                |     |