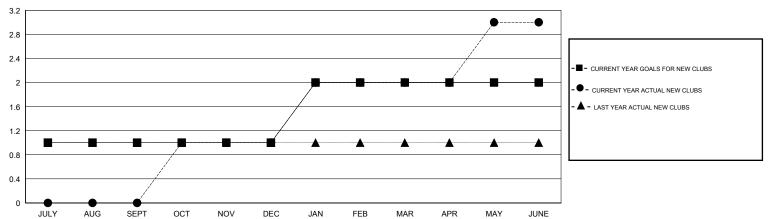

## District 2 T2

Results as of: 6/30/2017

| Clubs         |               |           |               | Members               |                                                                |                                                              |                                                    |  |
|---------------|---------------|-----------|---------------|-----------------------|----------------------------------------------------------------|--------------------------------------------------------------|----------------------------------------------------|--|
|               | RESULTS FOR   | 2016-2017 |               | RESULTS FOR 2016-2017 |                                                                |                                                              |                                                    |  |
| QUARTER       | NEW CLUB GOAL | NEW CLUBS | DROPPED CLUBS | QUARTER               | NEW MEMBER GROWTH<br>NET GOAL (not reinstated<br>or transfers) | NEW MEMBER<br>GROWTH ACTUAL (not<br>reinstated or transfers) | DROPPED<br>MEMBERS ACTUAL<br>(including transfers) |  |
| JULY/AUG/SEPT | 1             | 0         | 0             | JULY/AUG/SEPT         | 25                                                             | 33                                                           | 68                                                 |  |
| OCT/NOV/DEC   | 0             | 1         | 1             | OCT/NOV/DEC           | 5                                                              | 47                                                           | 51                                                 |  |
| JAN/FEB/MAR   | 1             | 1         | 1             | JAN/FEB/MAR           | 25                                                             | 71                                                           | 61                                                 |  |
| APR/MAY/JUNE  | 0             | 1         | 0             | APR/MAY/JUNE          | 10                                                             | 69                                                           | 46                                                 |  |

## GOALS AND ACTUAL NEW CLUBS CUMULATIVE